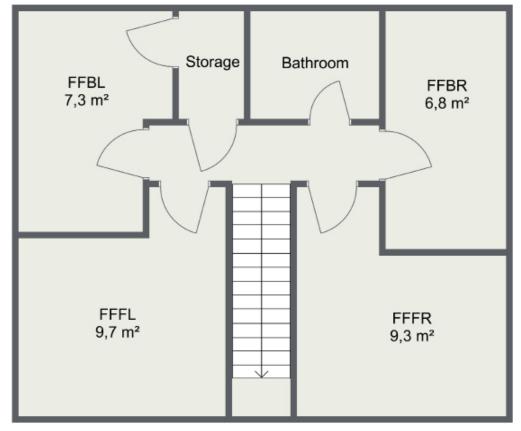

## 2022/23

FFBR, FFBL: £113 per week GFB, GFF, FFFL, FFFR: £119 per week Bills are not included in the rent for this property.

## OX3 8AU

1 bathroom, 1 WC/shower single beds 46 weeks (3 September 2022 to 22 July 2023)

lounge

For enquiries, contact Brookes Lettings: lettings@brookes.ac.uk | 01865 484 660 We are committed to providing a professional and friendly service that invests in your future

FIRST FLOOR

WHILST WE TRY TO ENSURE PLANS ARE ACCURATE, ACTUAL SIZE AND LAYOUT MAY DIFFER.

FLOORPLANS